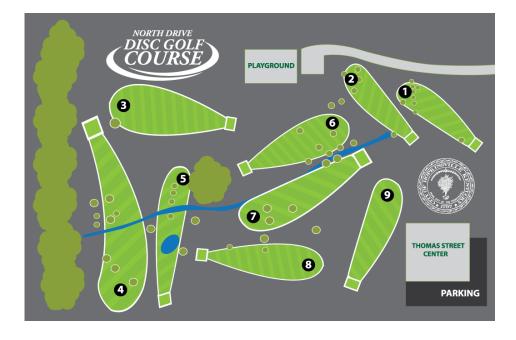

- 1. Read and observe course rules.
- 2. Never throw disc when vehicles are approaching.

- 3. Allow faster players to play through.
- 4. OUT OF BOUNDS: A throw that lands out of bounds, must be played from a point three (3) feet in bounds from where the disc went out of bounds. Landing on on across roads or parking lots are always out of bounds (holes #1 and #2). Landing in the pond is out of bounds (hole #5). Landing across the creek on holes that do not cross the creek is out of bounds (holes #6 and #7).
- 5. Please pick up trash and help new players play by the rules.

Have fun and let them fly!

Hopkinsville Parks and Recreation | 270.887.4290 | www.hoptownrec.com

## NORTH DRIVE DISC GOLF COURSE

| Hole     | 1   | 2   | 3   | 4   | 5   | 6   | 7   | 8   | 9   | Total |
|----------|-----|-----|-----|-----|-----|-----|-----|-----|-----|-------|
| Distance | 292 | 279 | 302 | 417 | 350 | 228 | 340 | 284 | 280 | 2,871 |
| Par      | 3   | 3   | 3   | 4   | 3   | 3   | 3   | 3   | 3   | 28    |
|          |     |     |     |     |     |     |     |     |     |       |
|          |     |     |     |     |     |     |     |     |     |       |
|          |     |     |     |     |     |     |     |     |     |       |
|          |     |     |     |     |     |     |     |     |     |       |